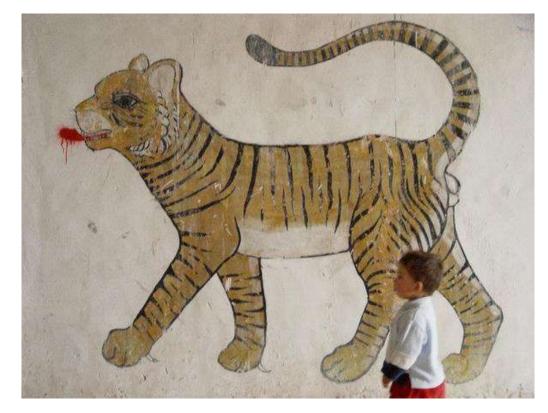

### Tiger Room

Right next to the library and Top room. We have the most fun space, with three single beds as dorm style, sofa and a small desk.

£1450 per person

- Dorm style beds
- Spacious
- Sofa, desk
- Shared bathroom