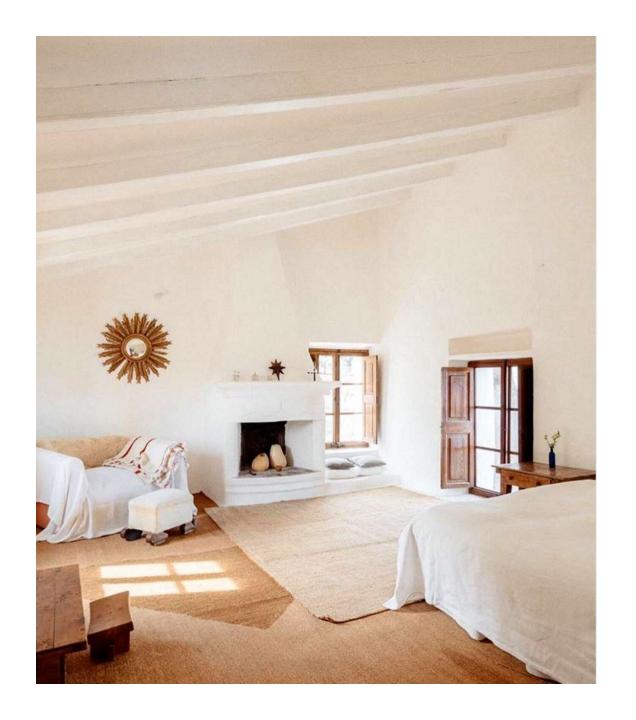

### Apartment Suite

These majestic quarters have an en-suite bathroom with bathtub and a living room that connects to a large private terrace. It has a queen size bed, desk, sofa, fireplace and generous space to relax. Ideal for a couple, two close friends or individual guests.

£2945 single occupancy / £2195 per person sharing

- Private bathroom
- Living room
- Large terrace
- Desk
- Sofa bed
- Fireplace

Apartment Suite