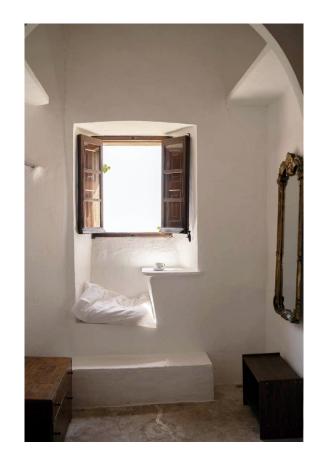

### Twin Room

Room located on the second floor, has two single beds, a private bathroom, a desk and chair. The small bench by the window is ideal for an afternoon of reading.

£1660 per person

- Private bathroom
- Desk