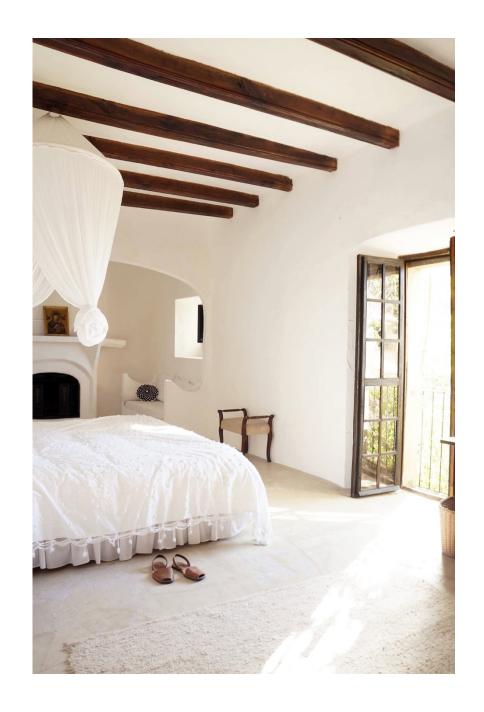

### Balcony Room

An elegant room, conveying serenity with its antique fireplace, large wooden closet and white sofas. A romantic window overlooking the terraces lends a touch of wild beauty. Ideal for a couple, two close friends or individual guests.

- Queen size bed
- Desk
- Fireplace
- Shared bathroom

£1875 single occupancy / £1395 per person sharing