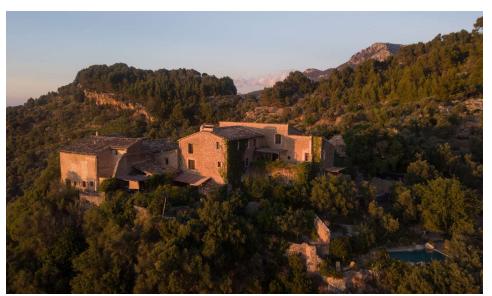

#### COSMIC IMMERSION

Son Rullan, Deià , Mallorca 01/10/2023 — 05/10/2023

A stunning monastery of the fourteenth century surrounded by a farm of ancient olive trees in the hills above Deià.

Wild gardens and a pool embrace the stunning natural beauty, encouraging calm, reflection and inspiration.