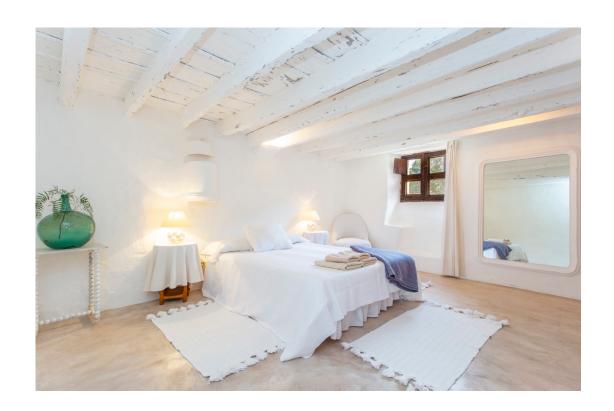

### White Room

Next to the Double Room, this is a cosy space with low ceilings and white tones that transmit tranquility. It has a fairytale window overlooking the entrance of the house. It has a double bed, a desk and a couch. Ideal for a couple or individual guests.