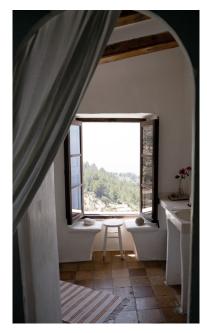

### White Room

Next to the Double Room, this is a cosy space with low ceilings and white tones that transmit tranquility. It has a fairytale window overlooking the entrance of the house. It has a double bed, a desk and a couch. Ideal for a couple or individual guests.