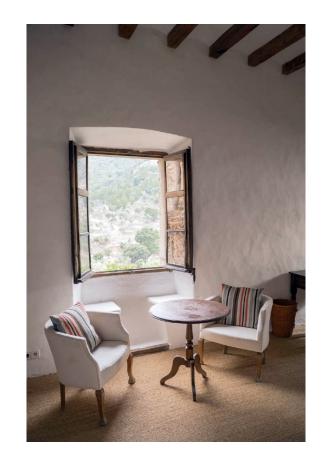

### Balcony Room

An elegant room, conveying serenity with its antique fireplace, large wooden closet and white sofas. A romantic window overlooking the terraces lends a touch of wild beauty. Ideal for a couple, two close friends or individual guests.