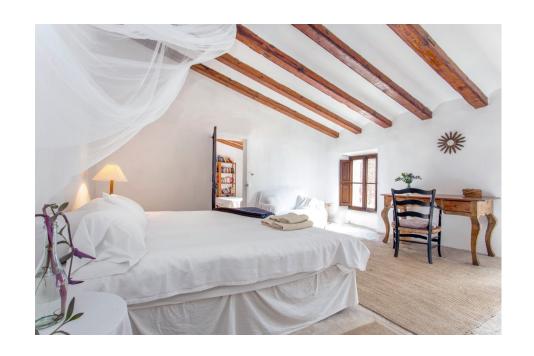

### Apartment Suite

These majestic quarters have an en-suite bathroom with bathtub and a living room that connects to a large private terrace. It has a queen size bed, desk, sofa, fireplace and generous space to relax. Ideal for a couple, two close friends or individual guests.

£2945 single occupancy / £2195 per person sharing

- Private bathroom
- Living room
- Large terrace
- Desk
- Sofa bed
- Fireplace

Apartment Suite