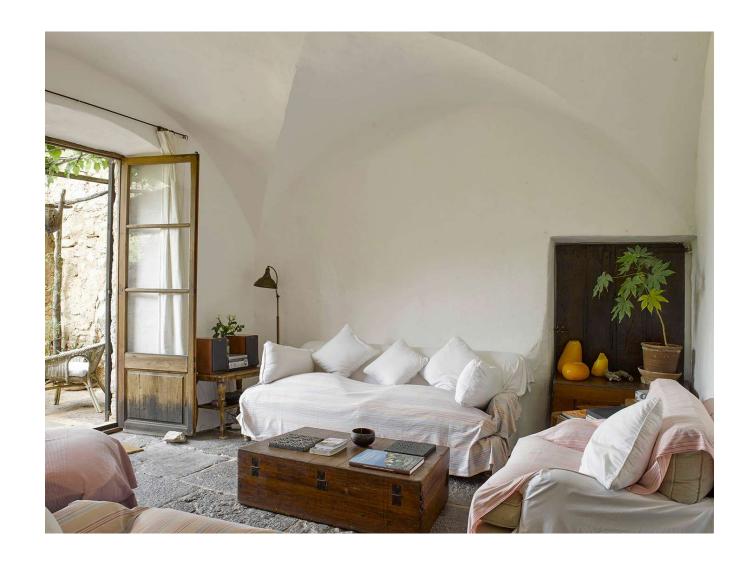

### Balcony Room

An elegant room, conveying serenity with its antique fireplace, large wooden closet and white sofas. A romantic window overlooking the terraces lends a touch of wild beauty. Ideal for a couple, two close friends or individual guests.

### Apartment Suite

These majestic quarters have an en-suite bathroom with bathtub and a living room that connects to a large private terrace. It has a queen size bed, desk, sofa, fireplace and generous space to relax. Ideal for a couple, two close friends or individual guests.