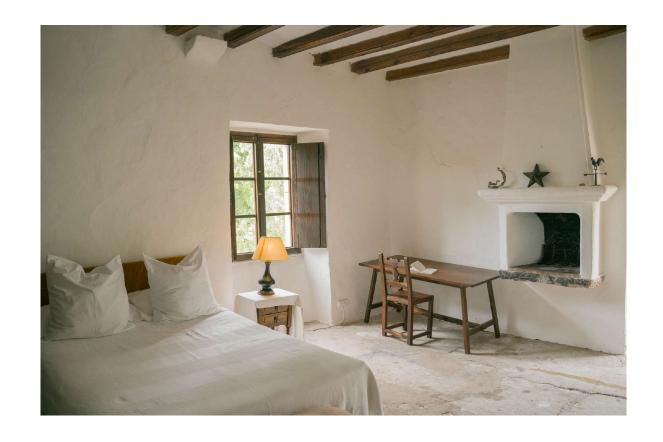

### Balcony Room

An elegant room, conveying serenity with its antique fireplace, large wooden closet and white sofas. A romantic window overlooking the terraces lends a touch of wild beauty. Ideal for a couple, two close friends or individual guests.

- Queen size bed
- Desk
- Fireplace
- Shared bathroom

£1875 single occupancy / £1395 per person sharing