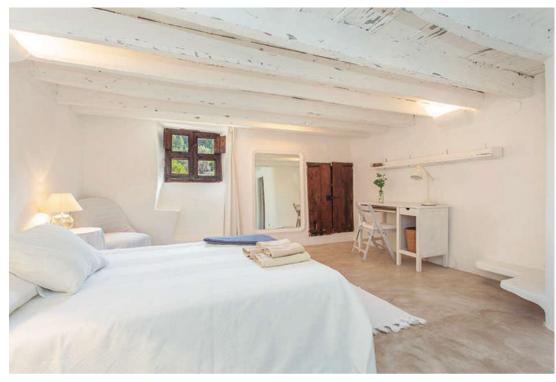

### Top Room

Going upstairs, higher than Suite Room. We have the library, and right next to it we have the Top Room, with its original antique bathroom, and honestly, the best views in the house.

Ideal for a couple, two close friends or individual guests.