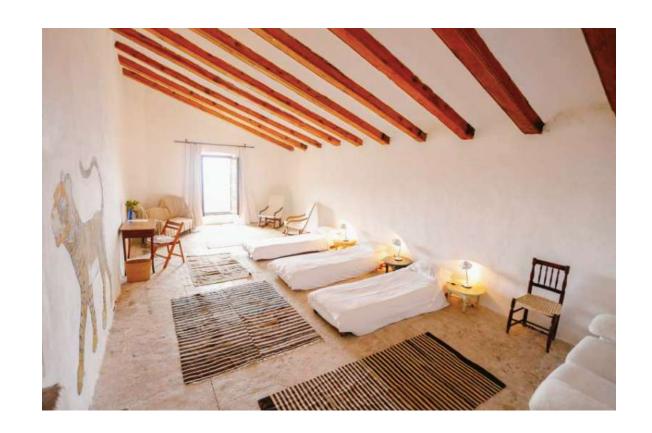

### Tiger Room

Right next to the library and Top room. We have the most fun space, with three single beds as dorm style, sofa and a small desk.

£1450 per person

- Dorm style beds
- Spacious
- Sofa, desk
- Shared bathroom