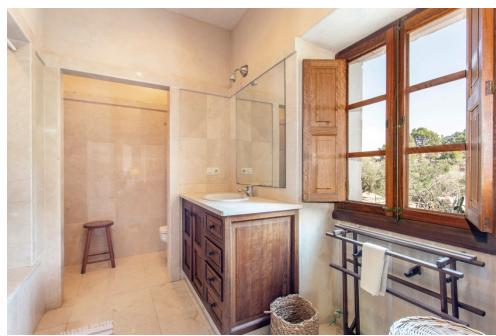

### Double Room

Spacious room with two double beds, mountain and sea views and a private bathroom, along with a small table, desk and sofas. Suitable for two friends or individual guests sharing.

- Private bathroom
- Mountain & sea views
- Table, sofa, desk