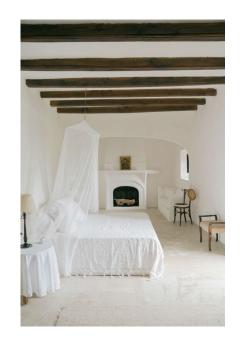

### Balcony Room

An elegant room, conveying serenity with its antique fireplace, large wooden closet and white sofas. A romantic window overlooking the terraces lends a touch of wild beauty. Ideal for a couple, two close friends or individual guests.

### Chapel Room

Next to the Balcony Room, Chapel Room has a terrace with mountain views, an outdoor table and a sun lounger to relax. The room has a double bed, a closet, a fireplace and a desk. Ideal for a couple, two close friends or individual guests.