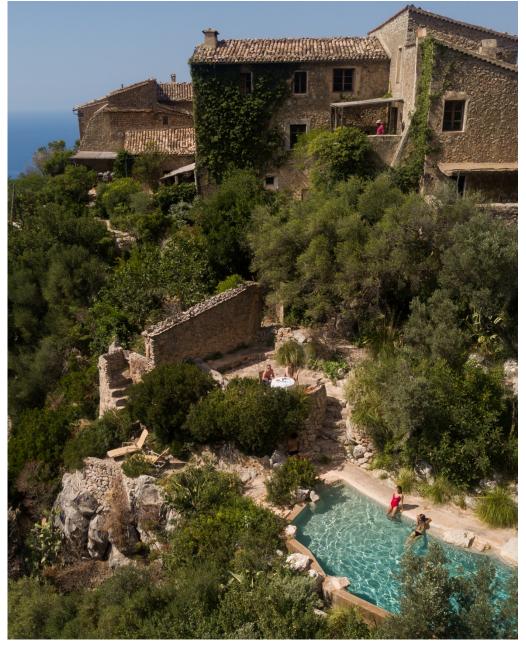

#### COSMIC IMMERSION

Son Rullan, Deià , Mallorca 01/10/2023 — 05/10/2023

A stunning monastery of the fourteenth century surrounded by a farm of ancient olive trees in the hills above Deià.

Wild gardens and a pool embrace the stunning natural beauty, encouraging calm, reflection and inspiration.

#### What's included

- Four nights accommodation at Son Rullan
- Daily astrology workshops by Madeleine Botet de Lacaze
- Personal natal chart with customised notes & creative exercises
- Daily movement sessions by Aina Genovés
- Botanical Wisdom workshop from Zoe Lind van't Hof
- Nightly star gazing from Madeleine Botet de Lacaze
- Holistic, seasonal, vegetarian food by Alessandra Mariotti
- Performative dinner by Lunafridge
- Day trip to Cala Deià or Alconasser
- Pool, gardens, mountains, wildlife, tranquility