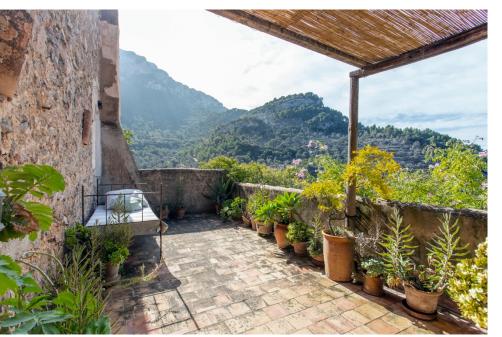

#### COSMIC IMMERSION

Son Rullan, Deià , Mallorca 01/10/2023 — 05/10/2023

A stunning monastery of the fourteenth century surrounded by a farm of ancient olive trees in the hills above Deià.

Wild gardens and a pool embrace the stunning natural beauty, encouraging calm, reflection and inspiration.

Workshop & Movement Space

Shared Spaces

Shared Spaces

Gardens