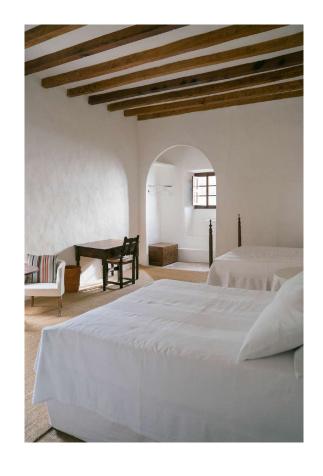

### Double Room

Spacious room with two double beds, mountain and sea views and a private bathroom, along with a small table, desk and sofas. Suitable for two friends or individual guests sharing.

- Private bathroom
- Mountain & sea views
- Table, sofa, desk