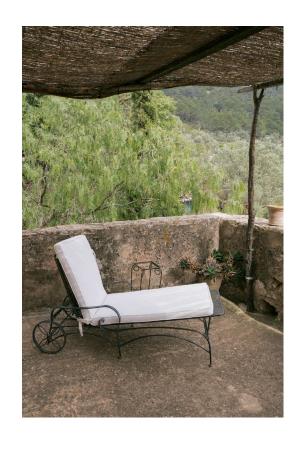

### Chapel Room

Next to the Balcony Room, Chapel Room has a terrace with mountain views, an outdoor table and a sun lounger to relax. The room has a double bed, a closet, a fireplace and a desk. Ideal for a couple, two close friends or individual guests.

- Fireplace
- Desk
- Shared bathroom

Private terrace

£2130 single occupancy / £1600 per person sharing