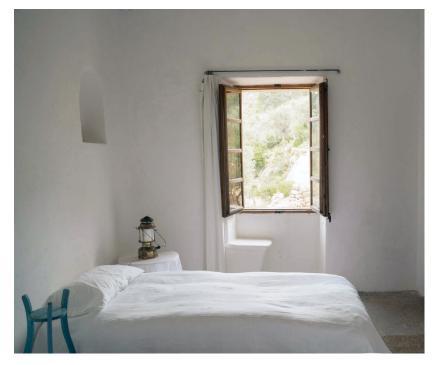

### Balcony Room

An elegant room, conveying serenity with its antique fireplace, large wooden closet and white sofas. A romantic window overlooking the terraces lends a touch of wild beauty. Ideal for a couple, two close friends or individual guests.

### Chapel Room

Next to the Balcony Room, Chapel Room has a terrace with mountain views, an outdoor table and a sun lounger to relax. The room has a double bed, a closet, a fireplace and a desk. Ideal for a couple, two close friends or individual guests.

### White Room

Next to the Double Room, this is a cosy space with low ceilings and white tones that transmit tranquility. It has a fairytale window overlooking the entrance of the house. It has a double bed, a desk and a couch. Ideal for a couple or individual guests.